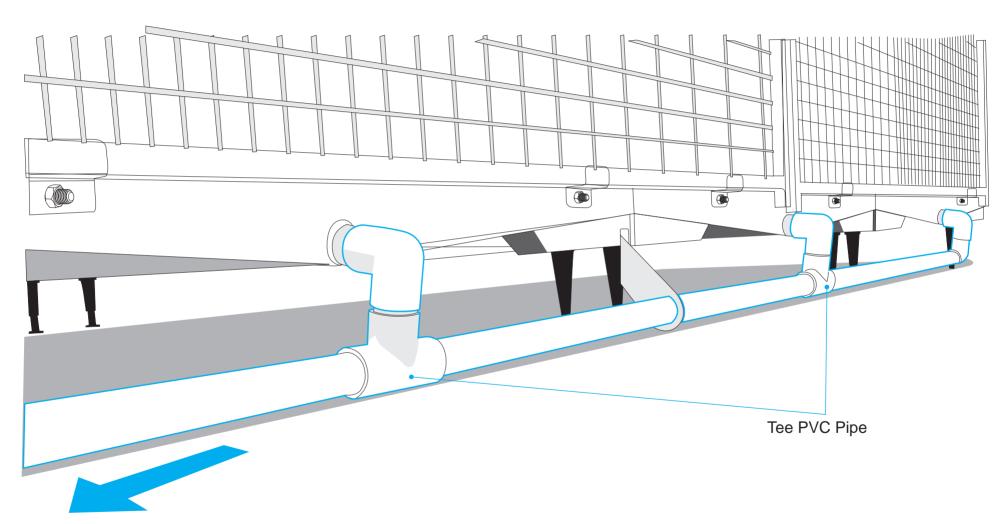

# **Multiple Pod Plumbing**

Three or more Pods Plumbing System

to the Sewer or Vaccum Single Pod Plummbing Connection System