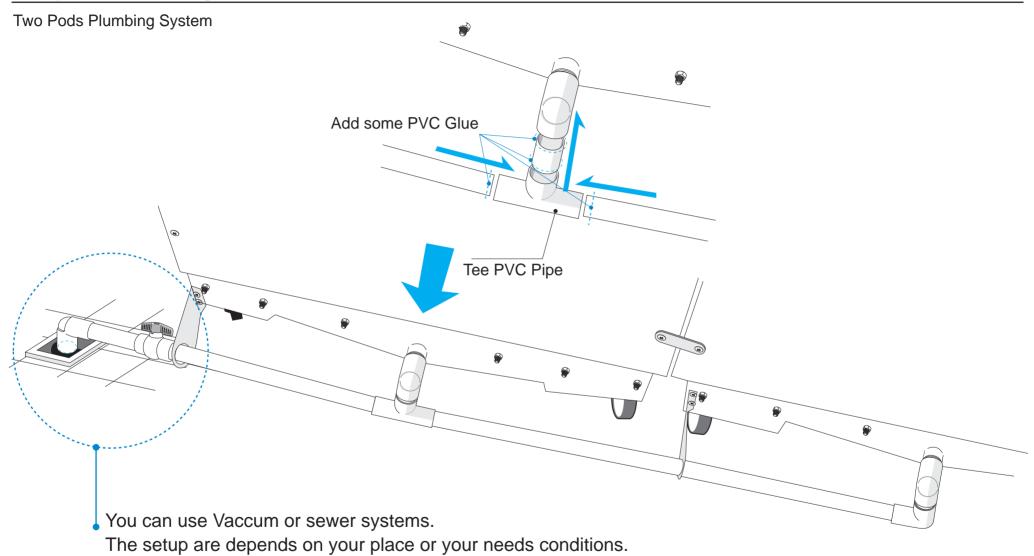

## **Multiple Pod Plumbing**

6

# **Multiple Pod Plumbing**

Three or more Pods Plumbing System

to the Sewer or Vaccum Single Pod Plummbing Connection System