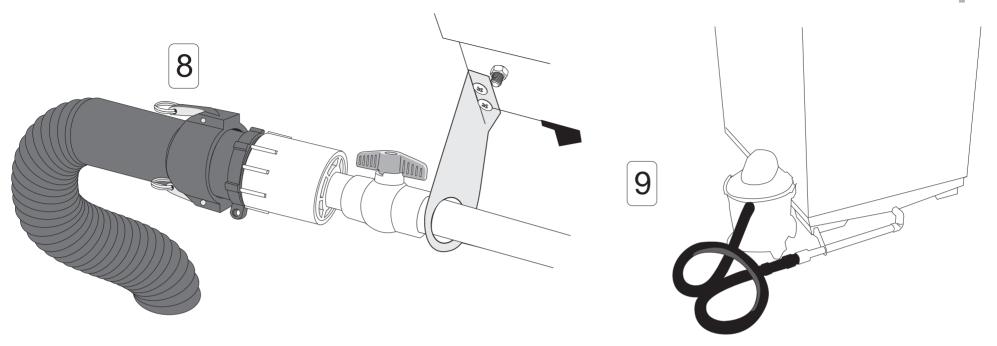

# **Single Pod Plumbing Connection**

## 1. Attach the Pipe Holder

Adjust the position of the pipe handle according to the direction of the pipe installation path you want. Use a hand drill to make the job easier.

If you don't use vaccum system then just direct the plumbing into your sewer holes.

The setup are depends on your place conditions.

5