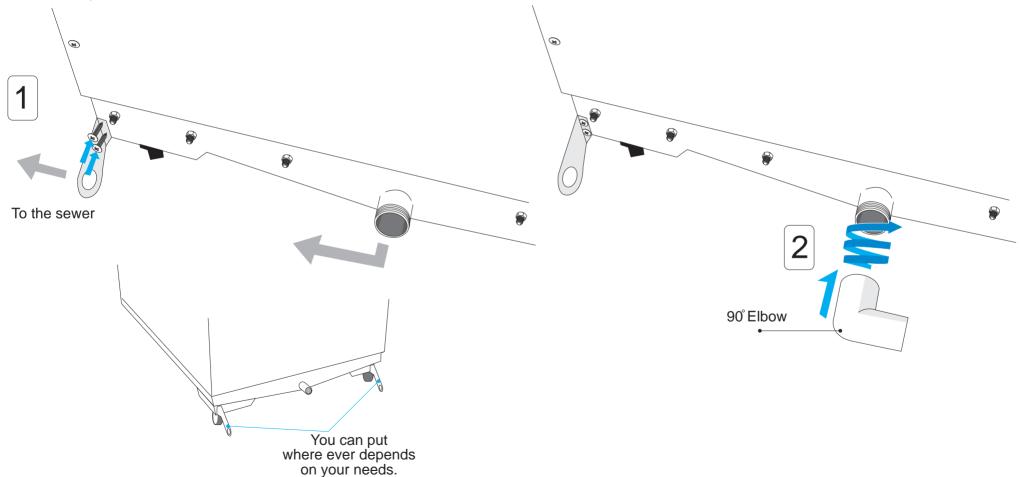

# **Single Pod Plumbing Connection**

## 1. Attach the Pipe Holder

Adjust the position of the pipe handle according to the direction of the pipe installation path you want. Use a hand drill to make the job easier.

If you don't use vaccum system then just direct the plumbing into your sewer holes.

The setup are depends on your place conditions.

5