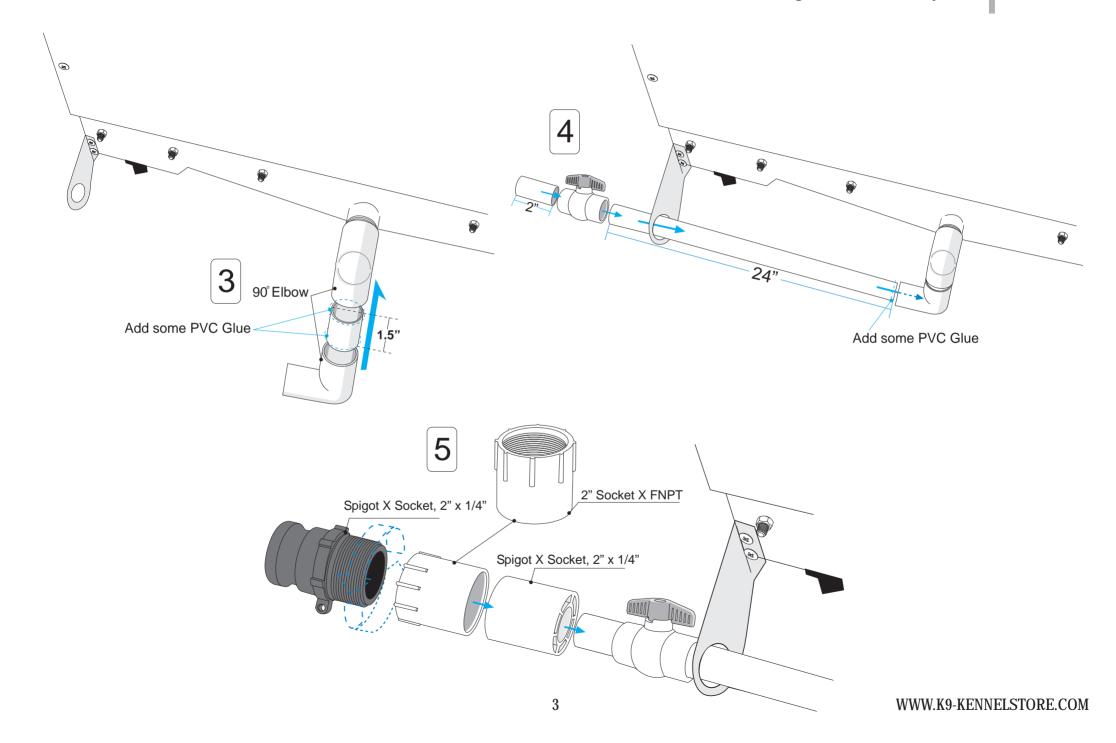

# **Single Pod Plumbing Connection**

## 1. Attach the Pipe Holder

Adjust the position of the pipe handle according to the direction of the pipe installation path you want. Use a hand drill to make the job easier.

If you don't use vaccum system then just direct the plumbing into your sewer holes.

The setup are depends on your place conditions.

5