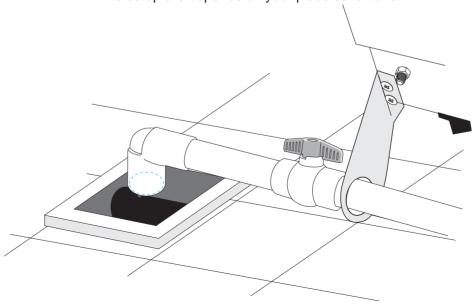

# **Single Pod Plumbing Connection**

## 1. Attach the Pipe Holder

Adjust the position of the pipe handle according to the direction of the pipe installation path you want. Use a hand drill to make the job easier.

If you don't use vaccum system then just direct the plumbing into your sewer holes.

The setup are depends on your place conditions.

5