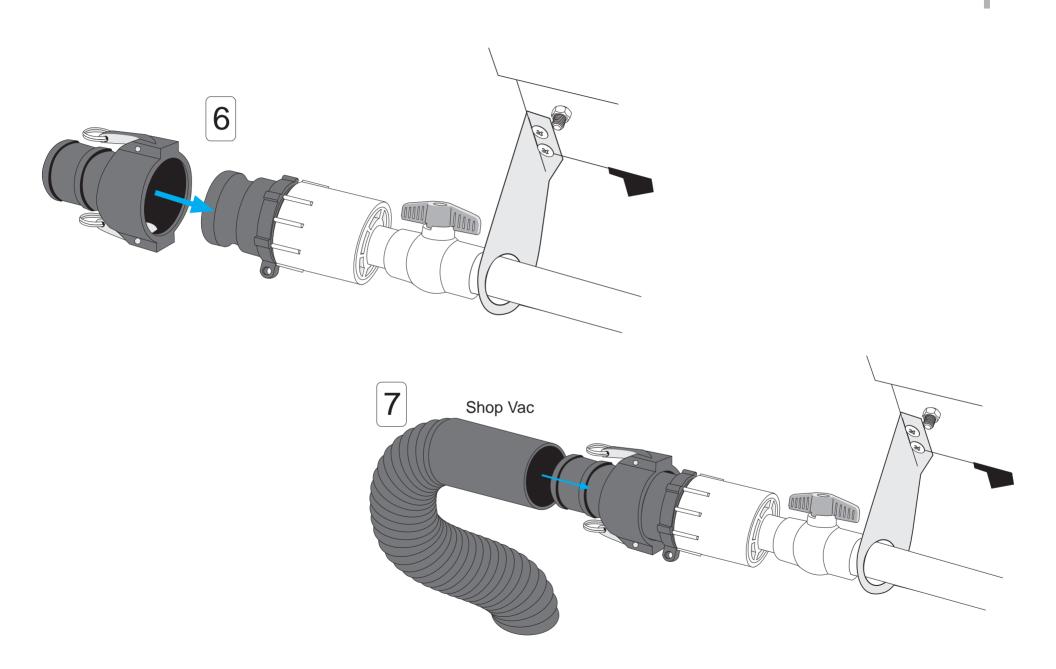

# **Single Pod Plumbing Connection**

## 1. Attach the Pipe Holder

Adjust the position of the pipe handle according to the direction of the pipe installation path you want. Use a hand drill to make the job easier.

If you don't use vaccum system then just direct the plumbing into your sewer holes.

The setup are depends on your place conditions.

5